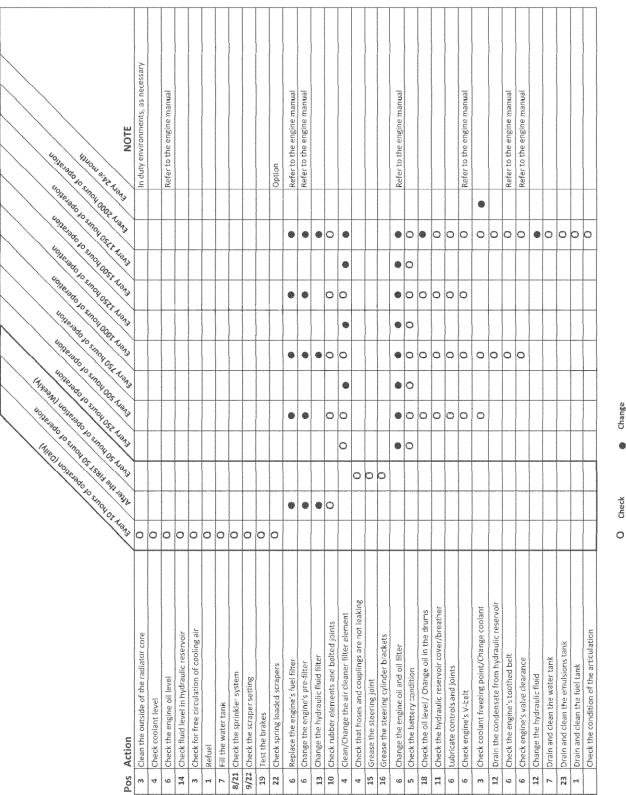

#### Parts book

CC1300 VI (37 kW) (Tier 4<u>f) s/n 10000470xxA031597 - (digabit.com)</u>

| Service Kits & Lubricants |                         | <u>CC1300 VI (37 kW) (Tier 4f) s/n 10000470xxA</u> |
|---------------------------|-------------------------|----------------------------------------------------|
| Service Interval          | Service Kit Part Number |                                                    |
| 50 Hour Service Kit       | 4812161674              |                                                    |
| 250/750 Hour Service Kit  | 4812160562              |                                                    |
| 500 Hour Service Kit      | 4812163653              |                                                    |
| 1000 Hour Service Kit     | 4812163655              |                                                    |
| 2000 Hour Service Kit     | 4812163655              |                                                    |

|                             |             | Qty required at | Qty required at | Qty required  | Qty required at |
|-----------------------------|-------------|-----------------|-----------------|---------------|-----------------|
|                             |             | 250 Hour        | 500 Hour        | at 1,000 Hour | 2,000 Hour      |
| Lubricant                   | Part Number | Service         | Service         | Service       | Service         |
| Dynapac Engine Oil 200 (5L) | 4812161855  | 2               | N/A             | 2             | 2               |
| Dynapac Gear Oil 300 (5L)   | 4812161883  | N/A             | N/A             | 2             | 2               |
| Dynapac Coolant 100 (20L)   | 4812161854  | N/A             | N/A             | N/A           | 1               |
| Dynapac Hydraulic 300 (20L) | 4812161868  | N/A             | N/A             | 2             | 2               |