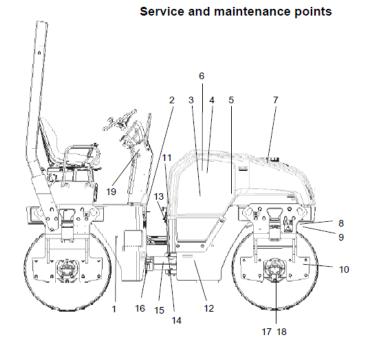

#### Fig. Service and maintenance points

- Fuel tank 1.
- 2. Refueling 3. Cooler
- 4. Air cleaner
- 5. Battery Diesel engine 6.
- 7. Water tank

- Sprinkler system 8. 9. Scrapers
- 10. Shock absorbers and
- attachment screws
- 11. Hydraulic fluid refilling 12. Hydraulic fluid tank
- 13. Hydraulic fluid filter
- 14. Hydraulic fluid level glass
- 15. Steering joint
- 16. Steering cylinder bracket 17. Filler plugs/Drum
- 18. Oil level in drum 19. Emergency stop