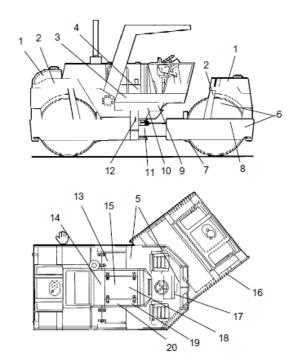

#### Service and maintenance points

Fig. Service and maintenance points

| 1. | Water tanks            | 8.<br>9. | Rubber elements                   | 15.<br>16. | Driving belts<br>Drum drive |
|----|------------------------|----------|-----------------------------------|------------|-----------------------------|
|    | Sprinkler system       |          | Hydraulic pump operation          |            |                             |
| 3. | Fuel tank              | 10.      | Hydraulic fluid filter            | 17.        | Control table               |
| 4. | Engine mounting        | 11.      | Articulation/steering<br>cylinder | 18.        | Air filter                  |
| 5. | Fuses                  | 12.      | Hydraulic fluid reservoir         | 19.        | Engine oil level            |
| 6. | Drum oil filling/level | 13.      | Battery                           | 20.        | Fuel filter                 |
| 7. | Scrapers               | 14.      | Radiator                          |            |                             |