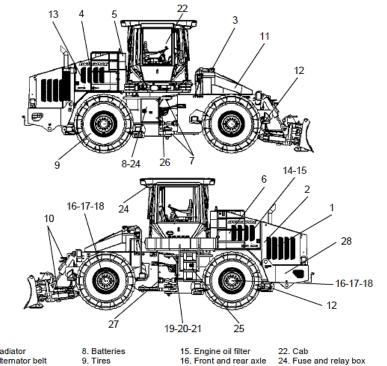

21. Parking brake

15. Engine oil filter 16. Front and rear axle 1. Radiator 8. Batteries 2. Alternator belt 9. Tires 3. Pre-filter 10. Hydraulic cylinder 17. Wheel bolts 25. Electronic modules the blade 4. Air filter 11. Fuel tank 18. Service brake 26. Transmission box 5. Hydraulic oil 12. Scrapers 19. Transmission box 27. Longitudinal reservoir oil filter 6. Hydraulic oil filters 13. Main fuel filter 20. Transmission box 28. Post-treatment of

14. Engine lubricant oil

7. Chassis joint

transmission shift

the exhaust gases

(Engine IV)