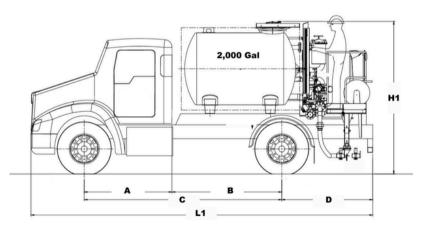

## **DIMENSIONS**

### **DIMENSIONS**

| A. Tire to door       | 74 in  |
|-----------------------|--------|
| B. Mid-machine        | 136 in |
| C. Tire to tire       | 210 in |
| D. Rear spray bar     | 66 in  |
| L1. Machine Length    | 322 in |
| H1. Height, transport | 116 in |